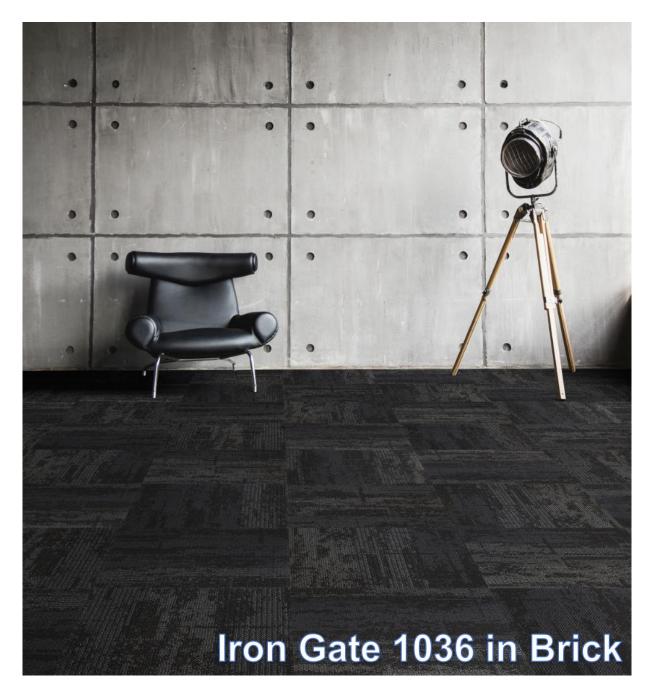

## Iron Gate

Simulation Image in 2m production width (blue line is the cutting line)

#1009

#1018

#1027

#1036

**Modified Picture** 

Brick installing way for around 7.5sqm area