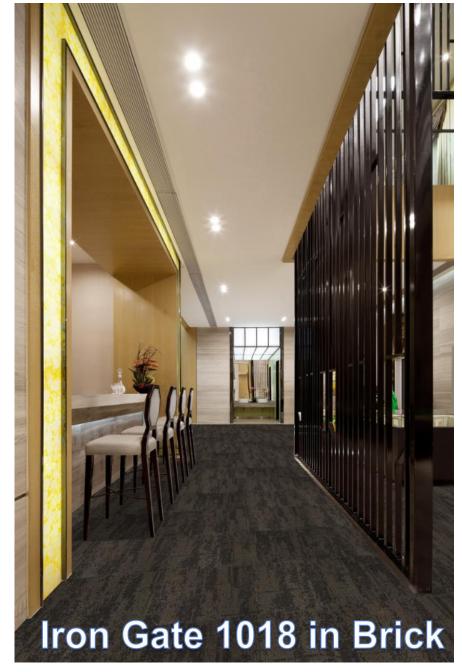

## Iron Gate

Simulation Image in 2m production width (blue line is the cutting line)

#1009

#1018

#1027

#1036

**Modified Picture** 

Brick installing way for around 7.5sqm area