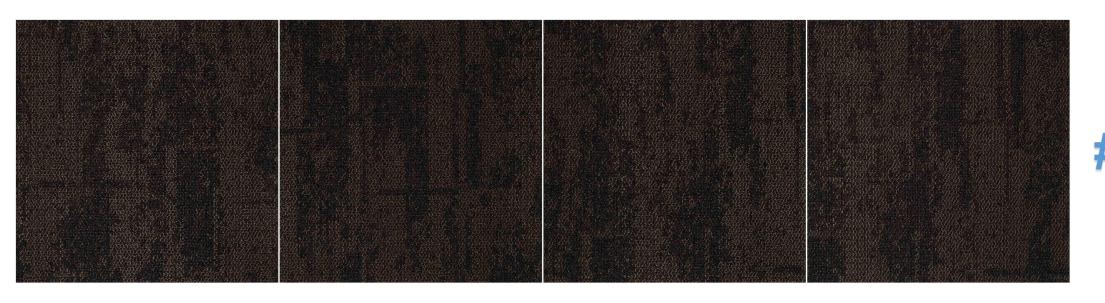

e

## **Specification Sheet**

| Style Name           | Iron Gate                               |
|----------------------|-----------------------------------------|
| Construction         | Multi-Level Loop                        |
| Fiber                | 100% PP                                 |
| Gauge                | 1/12"                                   |
| Stitches             | 10 per inch                             |
| Average Pile Height  | 4 mm±0.5 mm                             |
| Backing              | PVC with fiberglass                     |
| Tile Size            | 50*50cm                                 |
| Installation Methods | A > A A A A A A A A A A A A A A A A A A |

## Iron Gate

Simulation Image in 2m production width (blue line is the cutting line)





#1009



#1018



#1027



#1036



**Modified Picture** 

Brick installing way for around 7.5sqm area



**Modified Picture** 

Quarter-turn installing way for around 6.25sqm area









## The end