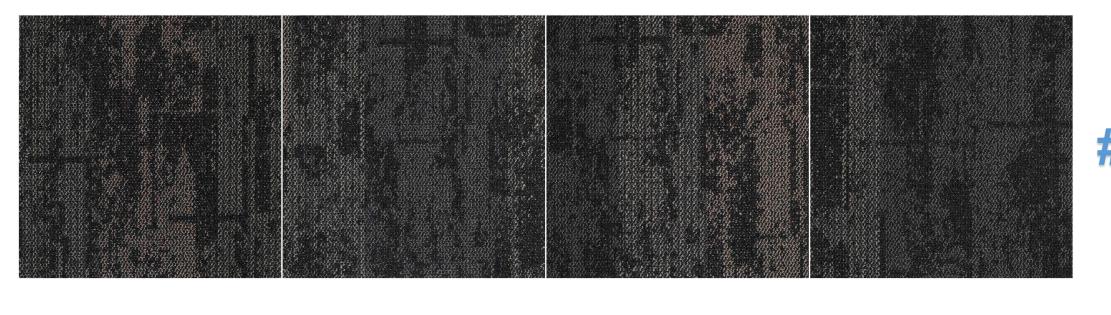

## Iron Gate

Simulation Image in 2m production width (blue line is the cutting line)

#1009

#1018

#1027

#1036

**Modified Picture** 

Brick installing way for around 7.5sqm area