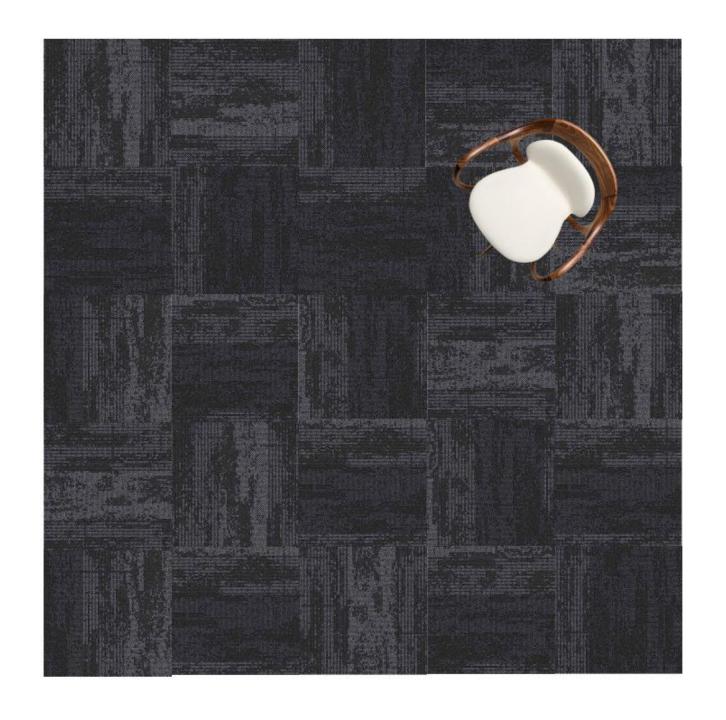

|----------------------|-----------------------------------------|
| Construction         | Multi-Level Loop                        |
| Fiber                | 100% PP                                 |
| Gauge                | 1/12"                                   |
| Stitches             | 10 per inch                             |
| Average Pile Height  | 4 mm±0.5 mm                             |
| Backing              | PVC with fiberglass                     |
| Tile Size            | 50*50cm                                 |
| Installation Methods | A > A A A A A A A A A A A A A A A A A A |

## Iron Gate

Simulation Image in 2m production width (blue line is the cutting line)





#1009



#1018



#1027



#1036



**Modified Picture** 

Brick installing way for around 7.5sqm area



**Modified Picture** 

Quarter-turn installing way for around 6.25sqm area









## The end