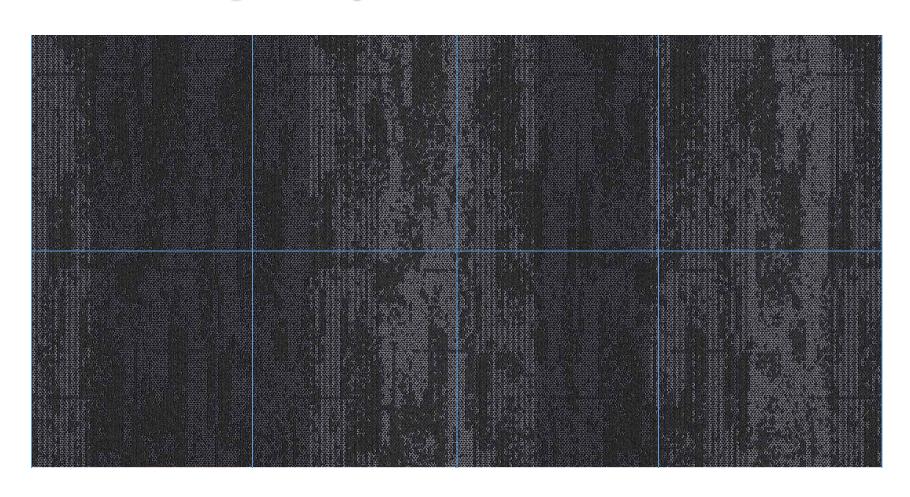

## Iron Gate

Simulation Image in 2m production width (blue line is the cutting line)

#1009

#1018

#1027

#1036

**Modified Picture** 

Brick installing way for around 7.5sqm area