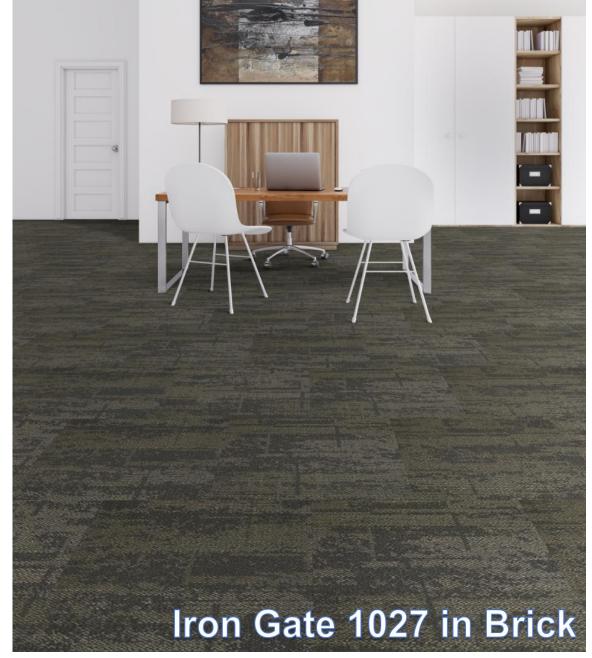

## Iron Gate

Simulation Image in 2m production width (blue line is the cutting line)

#1009

#1018

#1027

#1036

**Modified Picture** 

Brick installing way for around 7.5sqm area