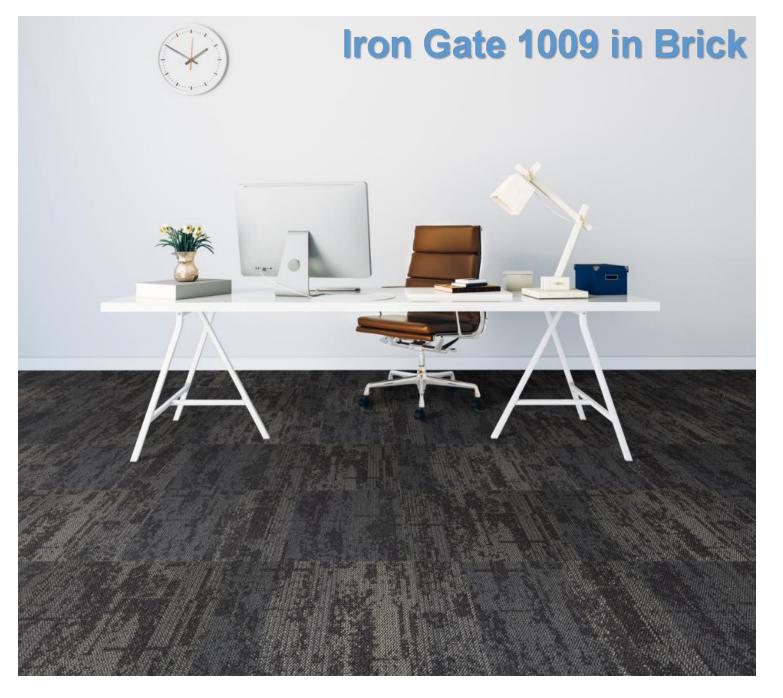

## Iron Gate

Simulation Image in 2m production width (blue line is the cutting line)

#1009

#1018

#1027

#1036

**Modified Picture** 

Brick installing way for around 7.5sqm area