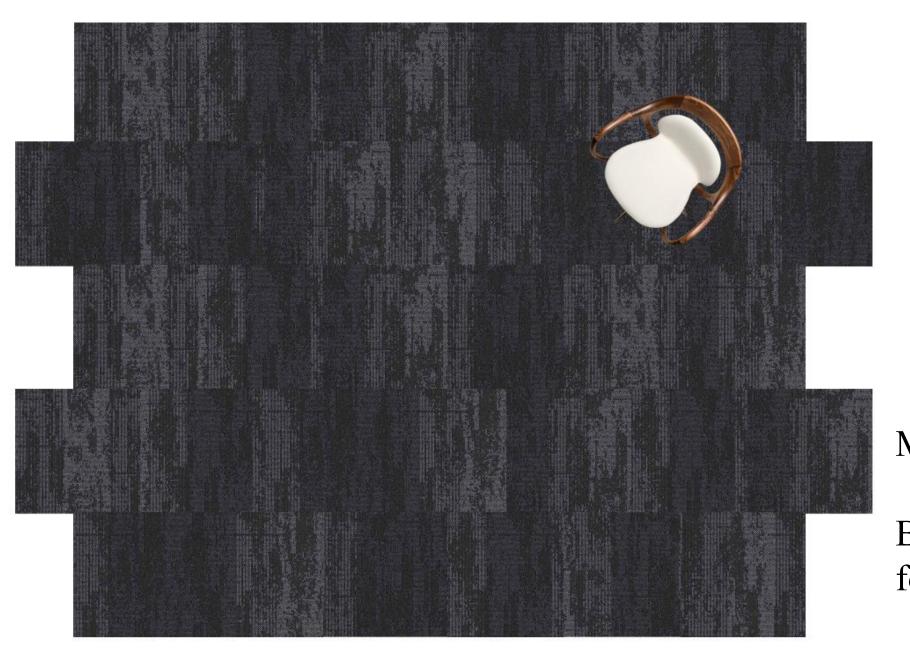

## Iron Gate

Simulation Image in 2m production width (blue line is the cutting line)

#1009

#1018

#1027

#1036

**Modified Picture** 

Brick installing way for around 7.5sqm area